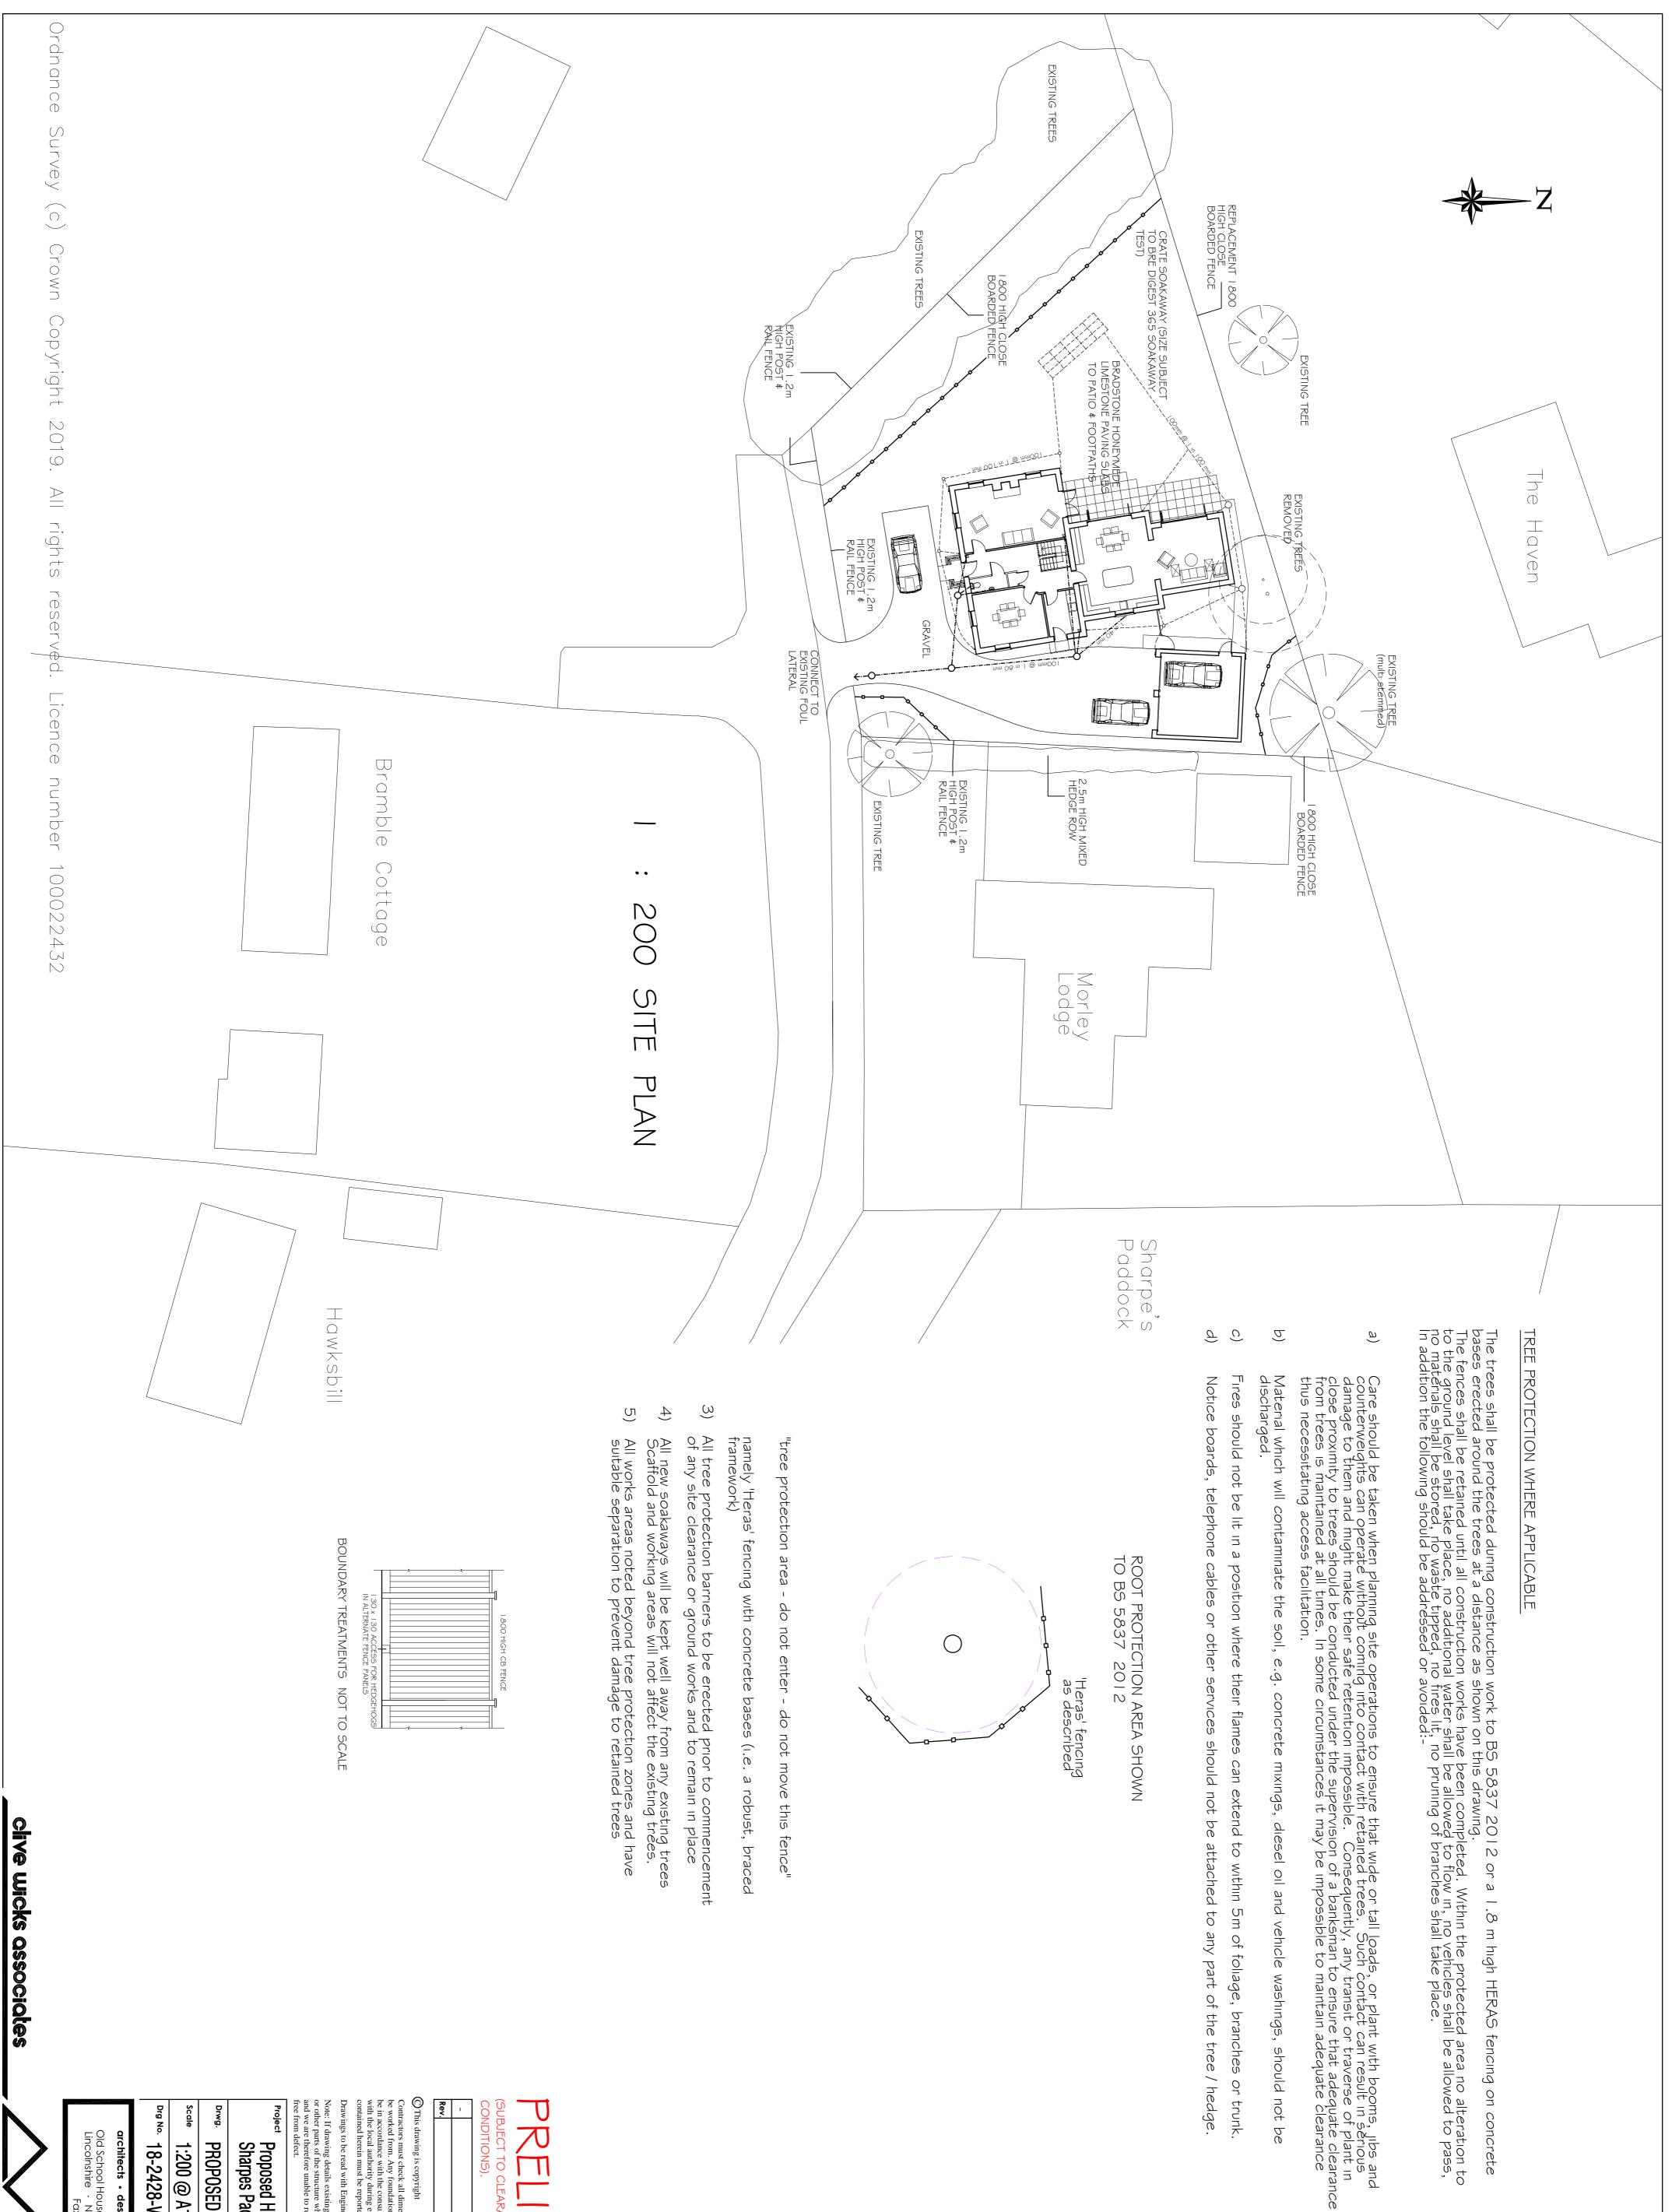

|  | architects • designers • planning consultants<br>Old School House • 36 Boston Road • Sleaford<br>Lincolnshire • NG34 7EZ • Tel: 01529 414141<br>Fax : 01529 415757 | 1D-25 | Drwg. PROPOSED SITE PLAN   Scale 1:200 @ A1 | Project<br>Proposed House & Detached Garage<br>Sharpes Paddock Bicker Boston | Drawings to be read with Engineers calculations / report where applicable.<br>Note: If drawing details existing structures, we have not inspected woodwork<br>or other parts of the structure which are covered, unexposed or inaccessible<br>and we are therefore unable to report that any such part of the property is<br>free from defect. | This drawing is copyright<br>Contractors must check all dimensions on Site. Only figured dimensions are to<br>be worked from. Any foundation depths indicated are indicative only and must<br>be in accordance with the consulting engineers design and/or agreed on site<br>with the local authority during excavations. Any discrepancies in the information<br>contained herein must be reported to the Architect before work proceeds. | Rev. Details Date | 1 | (SUBJECT TO CLEARANCE OF ALL PLANNING<br>CONDITIONS). | TRELIVINARY |
|--|--------------------------------------------------------------------------------------------------------------------------------------------------------------------|-------|---------------------------------------------|------------------------------------------------------------------------------|------------------------------------------------------------------------------------------------------------------------------------------------------------------------------------------------------------------------------------------------------------------------------------------------------------------------------------------------|--------------------------------------------------------------------------------------------------------------------------------------------------------------------------------------------------------------------------------------------------------------------------------------------------------------------------------------------------------------------------------------------------------------------------------------------|-------------------|---|-------------------------------------------------------|-------------|
|--|--------------------------------------------------------------------------------------------------------------------------------------------------------------------|-------|---------------------------------------------|------------------------------------------------------------------------------|------------------------------------------------------------------------------------------------------------------------------------------------------------------------------------------------------------------------------------------------------------------------------------------------------------------------------------------------|--------------------------------------------------------------------------------------------------------------------------------------------------------------------------------------------------------------------------------------------------------------------------------------------------------------------------------------------------------------------------------------------------------------------------------------------|-------------------|---|-------------------------------------------------------|-------------|

fence"

esel oil and vehicle washings, should not be

to within 5m of foliage, branches or trunk. attached to any part of the tree / hedge.